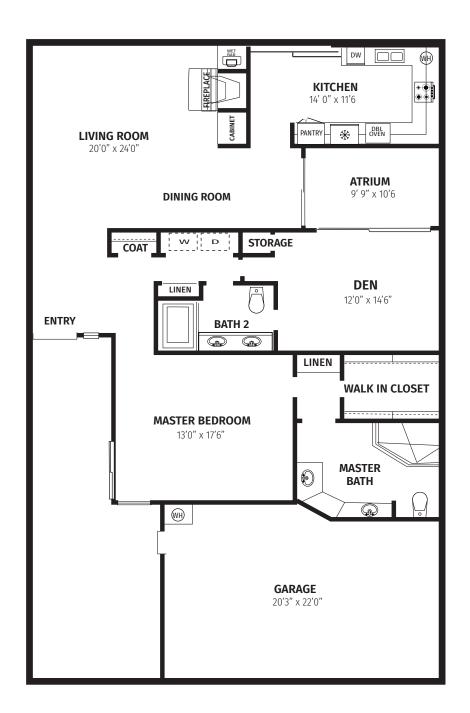

## **Durango (DR)** 1,651 SF

141 Old Ranch Road, Palm Desert, CA 92211 www.lakescc.com

Carter and Company is a licensed real estate broker and abides by Equal Housing Opportunity laws. All material presented herein is intended for informational purposes only. Information is compiled from sources deemed reliable but is subject to errors, omissions, changes in price, condition, sale, or withdrawal without notice. No statement is made as to accuracy of any description. All measurements and square footages are approximate. This is not intended to solicit property already listed.