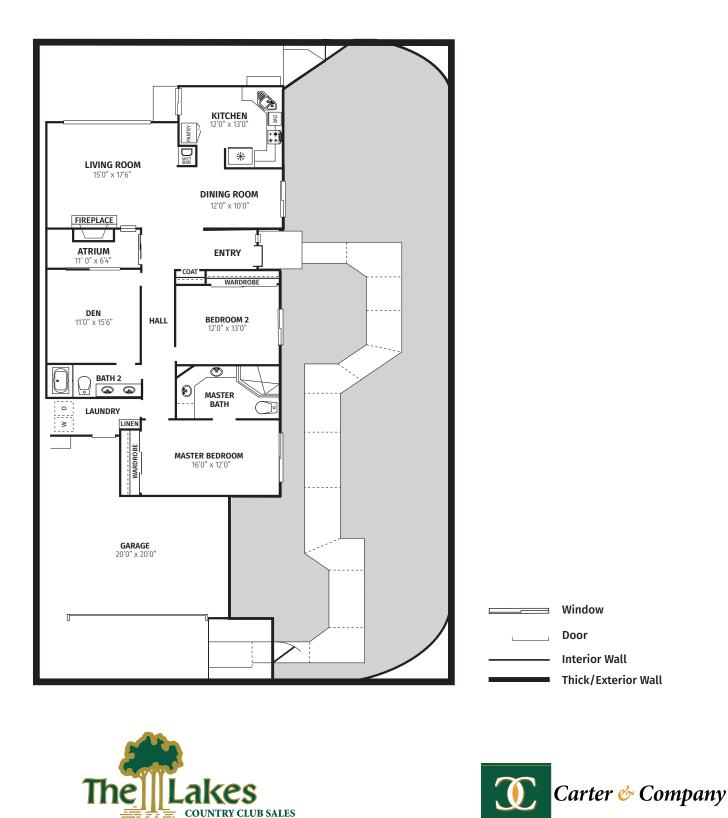

## Laredo (LO) 1,746 SF

## 141 Old Ranch Road, Palm Desert, CA 92211 www.lakescc.com



Carter and Company is a licensed real estate broker and abides by Equal Housing Opportunity laws. All material presented herein is intended for informational purposes only. Information is compiled from sources deemed reliable but is subject to errors, omissions, changes in price, condition, sale, or withdrawal without notice. No statement is made as to accuracy of any description. All measurements and square footages are approximate. This is not intended to solicit property already listed. Nothing herein shall be construed as legal, accounting or other professional advice outside the realm of real estate brokerage.