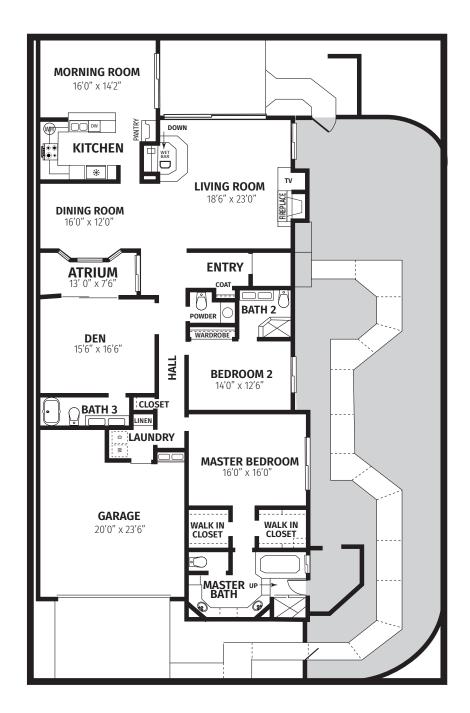

## **Santa Fe (SF)** 2,764 SF

141 Old Ranch Road, Palm Desert, CA 92211 www.lakescc.com

Carter and Company is a licensed real estate broker and abides by Equal Housing Opportunity laws. All material presented herein is intended for informational purposes only. Information is compiled from sources deemed reliable but is subject to errors, omissions, changes in price, condition, sale, or withdrawal without notice. No statement is made as to accuracy of any description. All measurements and square footages are approximate. This is not intended to solicit property already listed.